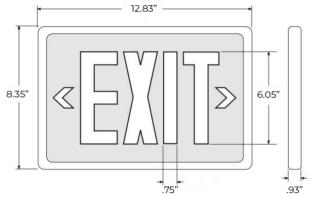

# **DIMENSIONS**

Weight: 3.00 lb

3170 Scott St, Vista, CA 92081 Phone: 877-352-3948 | Fax: 877-352-3949 info@exitlightco.com