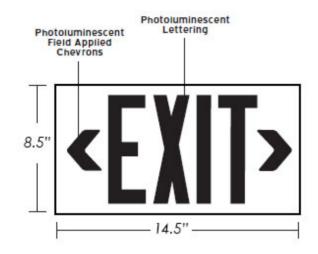

# **DIMENSIONS**

Weight: 4.00 lb

3170 Scott St, Vista, CA 92081 Phone: 877-352-3948 | Fax: 877-352-3949 info@exitlightco.com