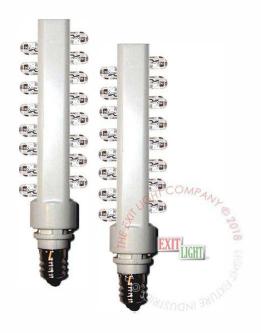

# WHITE LED | 120 VOLT RETROFIT KIT

Code: RETRO-W

# **INSTALLATION**

The RETRO-W Kit offers different types of base adapters for easy and convenient installtion.

#### **ILLUMINATION**

The RETRO-W easily converts incandescent exit signs to energy efficent LED Exit signs. Ultra bright, long-life LED.