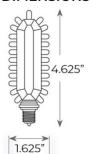

e, NEC, OSHA, Local and State Code.





# ORDERING INFORMATION

| Series | Base Adapters                | Voltage                        |
|--------|------------------------------|--------------------------------|
| RETROG | STD (Standard Size Adapters) | 120 (120V)                     |
|        | MD (Medium Size Adapters)    | 120-DF (120V + Green Diffuser) |

## **ILLUMINATION**

With the RETROG kit easily convert incandescent exit signs to energy efficient LED Exit signs. Ultra bright, long-life green LED.

## **ELECTRICAL COMPONENTS**

The RETROG kit is designed for 120V application only. Energy usage of 2.8W per kit

#### **INSTALLATION**

The RETROG Kits are supplied with socket adapters for installation in signs with bayonet, intermediate, or candelabra bases.

## **DIMENSIONS**