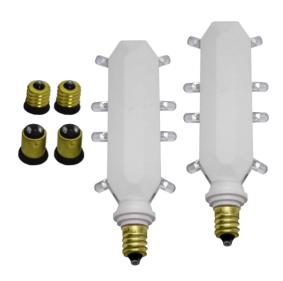

## **FEATURES**

- For 120V
- 2.8 watts per kit
- Brightest conversion kit
- Bayonet, intermediate, or candelabra base socket adapters supplied

#### **INSTALLATION**

The RETROG Kits are supplied with socket adapters for installation in signs with bayonet, intermediate, or candelabra bases.